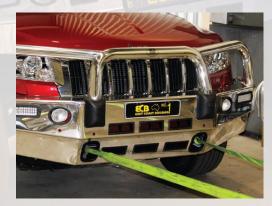

# Jeep Grand Cherokee (01/2011 On) Series MY12 on Limited and Laredo Models

**Big Tube™ Bar** 

Mirror Polished Alloy Finish Shown

(vehicles with screw in tow hook)

Series MY11 Limited and Laredo Models (vehicles with heavy duty tow hooks)

For the ultimate in frontal protection, you can't go past the strength, quality and style of the Big Tube™ Bar designed specifically for the latest Jeep Grand Cherokee. Manufactured from hi-tensile, structural grade alloy and featuring 76mm centre tube and fully gusseted 63mm headlight tubes, the Big Tube™ Bar provides full frontal protection for the passengers, headlights, bumper and mechanics. This bar is designed with two integrated recovery points built into the 8mm thick plasma cut steel mounting system, which can be accessed through the front of the bullbar.

The tapered one-piece bumper incorporates a full width, braced lower protection skirt to provide ideal protection for the delicate cooling equipment. This design creates an extremely strong, tight and good looking fit for the bar, and also allows for full integration of the factory parking sensors into ECB's Big Tube™ Bar. For non parking sensor vehicles, capping pieces are provided to maintain the aesthetics of the Big Tube™ Bar. Standard features include indicator/park light combinations, air directional cooling vents, spot light mounting points, ECB bumper lights and an aerial tab. All ECB products are Air Bag Compliant, ADR Compliant and are covered by the exclusive ECB Lifetime Guarantee, for total peace of mind