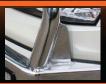

For the ultimate in frontal protection, you can't go past the strength, quality and style of the Big Tube™ Bar designed specifically for the latest Jeep Grand Cherokee. Manufactured from hi-tensile, structural grade alloy and featuring 76mm centre tube and fully gusseted 63mm headlight tubes, the Big Tube™ Bar provides full frontal protection for the passengers, headlights, bumper and mechanics. This bar is designed with two integrated recovery points built into the 8mm thick plasma cut steel mounting system, which can be accessed through the front of the bullbar.

**Tow Point Integration** 

Scan Code Here To View Video

Features:

Aerial Tab

Fully Welded Gussets

One Piece Channel

Finish Options:

**Polished** 