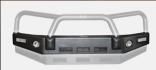

# Jeep Grand Cherokee (01/2011 On) Series MY12 on Limited and Laredo Models

**Big Tube™ Bar** 

Mirror Polished Alloy Finish Shown

(vehicles with screw in tow hook)

Series MY11 Limited and Laredo Models (vehicles with heavy duty tow hooks)

For the ultimate in frontal protection, you can't go past the strength, quality and style of the Big Tube™ Bar designed specifically for the latest Jeep Grand Cherokee. Manufactured from hi-tensile, structural grade alloy and featuring 76mm centre tube and fully gusseted 63mm headlight tubes, the Big Tube™ Bar provides full frontal protection for the passengers, headlights, bumper and mechanics. This bar is designed with two integrated recovery points built into the 8mm thick plasma cut steel mounting system, which can be accessed through the front of the bullbar.

The tapered one-piece bumper incorporates a full width, braced lower protection skirt to provide ideal protection for the delicate cooling equipment. This design creates an extremely strong, tight and good looking fit for the bar, and also allows for full integration of the factory parking sensors into ECB's Big Tube™ Bar. For non parking sensor vehicles, capping pieces are provided to maintain the aesthetics of the Big Tube™ Bar. Standard features include indicator/park light combinations, air directional cooling vents, spot light mounting points, ECB bumper lights and an aerial tab. All ECB products are Air Bag Compliant, ADR Compliant and are covered by the exclusive ECB Lifetime Guarantee, for total peace of mind