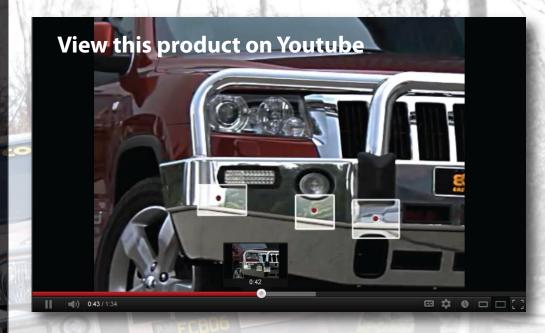

### **Big Tube™ Bar**

Need more information and have a mobile device?

Simply scan the QR code below to view the Jeep Grand Cherokee video on YouTube with your mobile device. For full product specifications scan the QR code on the left hand side of this page, or visit out website - www.ecb.com.au

**Tow Point Integration** 

Scan Code Here To View Video

Features:

Aerial Tab

Fully Welded Gussets

One Piece Channel

Finish Options:

**Polished** 