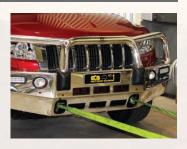

# Jeep Grand Cherokee (01/2011 On) Series MY12 on Limited and Laredo Models

**Big Tube™ Bar** 

Mirror Polished Alloy Finish Shown

(vehicles with screw in tow hook)

Series MY11 Limited and Laredo Models (vehicles with heavy duty tow hooks)

For the ultimate in frontal protection, you can't go past the strength, quality and style of the Big Tube™ Bar designed specifically for the latest Jeep Grand Cherokee. Manufactured from hi-tensile, structural grade alloy and featuring 76mm centre tube and fully gusseted 63mm headlight tubes, the Big Tube™ Bar provides full frontal protection for the passengers, headlights, bumper and mechanics. This bar is designed with two integrated recovery points built into the 8mm thick plasma cut steel mounting system, which can be accessed through the front of the bullbar.

The tapered one-piece bumper incorporates a full width, braced lower protection skirt to provide ideal protection for the delicate cooling equipment. This design creates an extremely strong, tight and good looking fit for the bar, and also allows for full integration of the factory parking sensors into ECB's Big Tube™ Bar. For non parking sensor vehicles, capping pieces are provided to maintain the aesthetics of the Big Tube™ Bar. Standard features include indicator/park light combinations, air directional cooling vents, spot light mounting points, ECB bumper lights and an aerial tab. All ECB products are Air Bag Compliant, ADR Compliant and are covered by the exclusive ECB Lifetime Guarantee, for total peace of mind