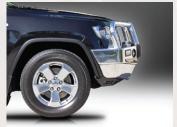

For the ultimate in frontal protection, you can't go past the strength, quality and style of the Big Tube™ Bar designed specifically for the latest Jeep Grand Cherokee. Manufactured from hi-tensile, structural grade alloy and featuring 76mm centre tube and fully gusseted 63mm headlight tubes, the Big Tube™ Bar provides full frontal protection for the passengers, headlights, bumper and mechanics. This bar is designed with two integrated recovery points built into the 8mm thick plasma cut steel mounting system, which can be accessed through the front of the bullbar.

The tapered one-piece bumper incorporates a full width, braced lower protection skirt to provide ideal protection for the delicate cooling equipment. This design creates an extremely strong, tight and good looking fit for the bar, and also allows for full integration of the factory parking sensors into ECB's Big Tube™ Bar. For non parking sensor vehicles, capping pieces are provided to maintain the aesthetics of the Big Tube™ Bar. Standard features include indicator/park light combinations, air directional cooling vents, spot light mounting points, ECB bumper lights and an aerial tab. All ECB products are Air Bag Compliant, ADR Compliant and are covered by the exclusive ECB Lifetime Guarantee, for total peace of mind

- 76mm Centre & 63mm Shoulder Tubes
- 6mm One Piece Channel
- Fully Welded Construction
- ECB Bumper Lights
- LED Indicator/Park Lights
- Aerial Mounting Tab

Features:

Aerial Tab

Black

Ripple

Fully Welded Gussets