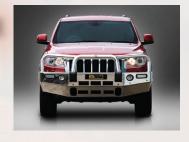

# Jeep Grand Cherokee (01/2011 On) Series MY12 on Limited and Laredo Models

**Big Tube™ Bar** 

Mirror Polished Alloy Finish Shown

(vehicles with screw in tow hook)

Series MY11 Limited and Laredo Models (vehicles with heavy duty tow hooks)

For the ultimate in frontal protection, you can't go past the strength, quality and style of the Big Tube™ Bar designed specifically for the latest Jeep Grand Cherokee. Manufactured from hi-tensile, structural grade alloy and featuring 76mm centre tube and fully gusseted 63mm headlight tubes, the Big Tube™ Bar provides full frontal protection for the passengers, headlights, bumper and mechanics. This bar is designed with two integrated recovery points built into the 8mm thick plasma cut steel mounting system, which can be accessed through the front of the bullbar.

The tapered one-piece bumper incorporates a full width, braced lower protection skirt to provide ideal protection for the delicate cooling equipment. This design creates an extremely strong, tight and good looking fit for the bar, and also allows for full integration of the factory parking sensors into ECB's Big Tube™ Bar. For non parking sensor vehicles, capping pieces are provided to maintain the aesthetics of the Big Tube™ Bar. Standard features include indicator/park light combinations, air directional cooling vents, spot light mounting points, ECB bumper lights and an aerial tab. All ECB products are Air Bag Compliant, ADR Compliant and are covered by the exclusive ECB Lifetime Guarantee, for total peace of mind