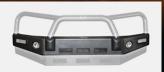

# Jeep Grand Cherokee (01/2011 On) Series MY12 on Limited and Laredo Models

**Big Tube™ Bar** 

Mirror Polished Alloy Finish Shown

(vehicles with screw in tow hook)

Series MY11 Limited and Laredo Models (vehicles with heavy duty tow hooks)

For the ultimate in frontal protection, you can't go past the strength, quality and style of the Big Tube™ Bar designed specifically for the latest Jeep Grand Cherokee. Manufactured from hi-tensile, structural grade alloy and featuring 76mm centre tube and fully gusseted 63mm headlight tubes, the Big Tube™ Bar provides full frontal protection for the passengers, headlights, bumper and mechanics. This bar is designed with two integrated recovery points built into the 8mm thick plasma cut steel mounting system, which can be accessed through the front of the bullbar.