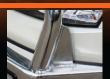

For the ultimate in frontal protection, you can't go past the strength, quality and style of the Big Tube™ Bar designed specifically for the latest Jeep Grand Cherokee. Manufactured from hi-tensile, structural grade alloy and featuring 76mm centre tube and fully gusseted 63mm headlight tubes, the Big Tube™ Bar provides full frontal protection for the passengers, headlights, bumper and mechanics. This bar is designed with two integrated recovery points built into the 8mm thick plasma cut steel mounting system, which can be accessed through the front of the bullbar.

**Tow Point Integration** 

Scan Code Here To View Video

Features:

Aerial Tab

Fully Welded Gussets

One Piece Channel

Finish Options:

**Polished** 